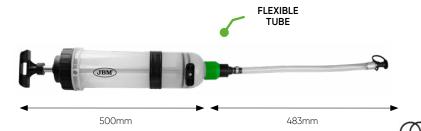

## **SUCTION GUN OIL**

## **SUCTION GUNS TRANSPARENTS**

0,86 6 126 1.500ml 

- Fabricated for polypropylene.
   Transparent body.
   Fit for transmissions and differential.
   Resistent to brakes liquid and antifreeze.

Useful for brake liquid. Connector exterior.