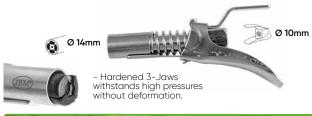

## 0,15

**FLEXIBLE** 

Recommended to be used with JBM grease guns ref. 50751 and ref. 50852, although it can be used on most hand, battery powered or air grease guns and bulk grease pumps.

- Ergonomic thumb lever design makes coupling and uncoupling effortless and saving time.
- Compatible with all sizes / forms and it fits all SAE and metric grease fittings.
- Integrated Non-Return Valve enables unit to be disconnected easily at pressures up to 15.000PSI (1.034Bar).
- Integrated 1/8" NPT Connection.