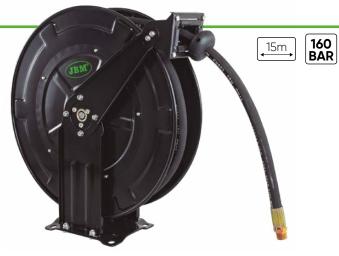

Oil base/spool Hose length: 15+1 m Max working pressure: 2450 PSI Air inlet: 1/2" BSPT Air Outlet: 1/2" BSPT Material: Steel