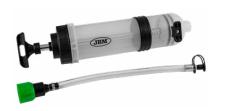

## **SUCTION GUN OIL**

## **SUCTION GUNS TRANSPARENTS**

0,86 6 126 1.500ml 

- Fabricated for polypropylene.
   Transparent body.
   Fit for transmissions and differential.
   Resistent to brakes liquid and antifreeze.

Useful for brake liquid. Connector exterior.