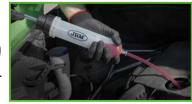

Oil base/spool Hose length: 15+1 m Max working pressure: 2450 PSI Air inlet: 1/2" BSPT Air Outlet: 1/2" BSPT Material: Steel







## **SUCTION GUNS TRANSPARENTS**



0,86 6 126 1.500ml 

- Fabricated for polypropylene.
   Transparent body.
   Fit for transmissions and differential.
   Resistent to brakes liquid and antifreeze.











Useful for brake liquid. Connector exterior.













## **SUCTION GUN OIL**









## 0,15

**FLEXIBLE** 



Recommended to be used with JBM grease guns ref. 50751 and ref. 50852, although it can be used on most hand, battery powered or air grease guns and bulk grease pumps.



- Ergonomic thumb lever design makes coupling and uncoupling effortless and saving time.
- Compatible with all sizes / forms and it fits all SAE and metric grease fittings.
- Integrated Non-Return Valve enables unit to be disconnected easily at pressures up to 15.000PSI (1.034Bar).
- Integrated 1/8" NPT Connection.











www.jbmcamp.com