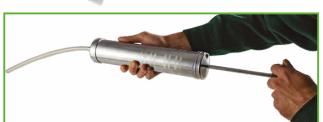

TRANSPARENTS**



0,86 6 126 1.500ml 

- Fabricated for polypropylene.
   Transparent body.
   Fit for transmissions and differential.
   Resistent to brakes liquid and antifreeze.











Useful for brake liquid. Connector exterior.













## **SUCTION GUN OIL**









## 0,15

**FLEXIBLE** 



Recommended to be used with JBM grease guns ref. 50751 and ref. 50852, although it can be used on most hand, battery powered or air grease guns and bulk grease pumps.



- Ergonomic thumb lever design makes coupling and uncoupling effortless and saving time.
- Compatible with all sizes / forms and it fits all SAE and metric grease fittings.
- Integrated Non-Return Valve enables unit to be disconnected easily at pressures up to 15.000PSI (1.034Bar).
- Integrated 1/8" NPT Connection.











www.jbmcamp.com