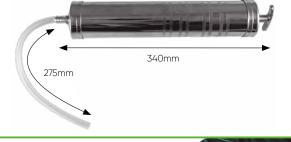

S TRANSPARENTS**



0,86 6 126 1.500ml 

- Fabricated for polypropylene.
   Transparent body.
   Fit for transmissions and differential.
   Resistent to brakes liquid and antifreeze.











Useful for brake liquid. Connector exterior.













## **SUCTION GUN OIL**









## 0,15

**FLEXIBLE** 



Recommended to be used with JBM grease guns ref. 50751 and ref. 50852, although it can be used on most hand, battery powered or air grease guns and bulk grease pumps.



- Ergonomic thumb lever design makes coupling and uncoupling effortless and saving time.
- Compatible with all sizes / forms and it fits all SAE and metric grease fittings.
- Integrated Non-Return Valve enables unit to be disconnected easily at pressures up to 15.000PSI (1.034Bar).
- Integrated 1/8" NPT Connection.











www.jbmcamp.com