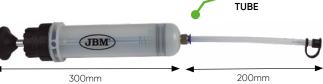

Oil base/spool Hose length: 15+1 m Max working pressure: 2450 PSI Air inlet: 1/2" BSPT Air Outlet: 1/2" BSPT Material: Steel







## **SUCTION GUNS TRANSPARENTS**



0,86 6 126 1.500ml 

- Fabricated for polypropylene.
   Transparent body.
   Fit for transmissions and differential.
   Resistent to brakes liquid and antifreeze.











Useful for brake liquid. Connector exterior.













## **SUCTION GUN OIL**









## 0,15

**FLEXIBLE** 



Recommended to be used with JBM grease guns ref. 50751 and ref. 50852, although it can be used on most hand, battery powered or air grease guns and bulk grease pumps.



- Ergonomic thumb lever design makes coupling and uncoupling effortless and saving time.
- Compatible with all sizes / forms and it fits all SAE and metric grease fittings.
- Integrated Non-Return Valve enables unit to be disconnected easily at pressures up to 15.000PSI (1.034Bar).
- Integrated 1/8" NPT Connection.











www.jbmcamp.com