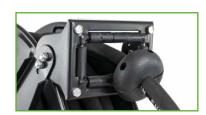

## 0,15

**FLEXIBLE** 

Recommended to be used with JBM grease guns ref. 50751 and ref. 50852, although it can be used on most hand, battery powered or air grease guns and bulk grease pumps.

- Ergonomic thumb lever design makes coupling and uncoupling effortless and saving time.
- Compatible with all sizes / forms and it fits all SAE and metric grease fittings.
- Integrated Non-Return Valve enables unit to be disconnected easily at pressures up to 15.000PSI (1.034Bar).
- Integrated 1/8" NPT Connection.